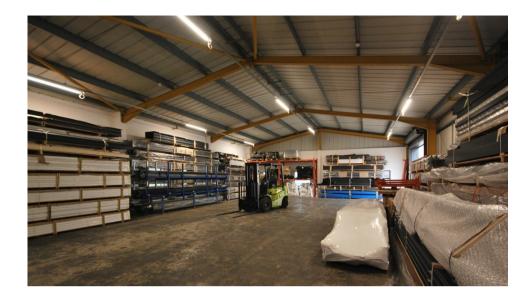

#### DESCRIPTION

The property is a single storey warehouse and benefits from LED lighting and 2 x roller shutter doors. The shutter doors are 3.48m height x 3.9m width. The haunch height is 4.5m and the ridge height is 4.7m. The warehouse has a disabled access WC and a small kitchen area with hot water facility.