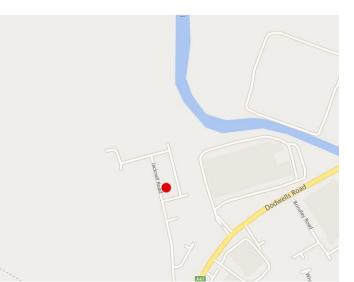

#### LOCATION

The Property is situated on Jacknell Road, accessed via Dodwells Road and the A5. Hinckley is located just 16.5 miles for Leicester and 19.5 miles from Coventry, with excellent access to J1 of the M69, which is approximately 3 miles down the A5.