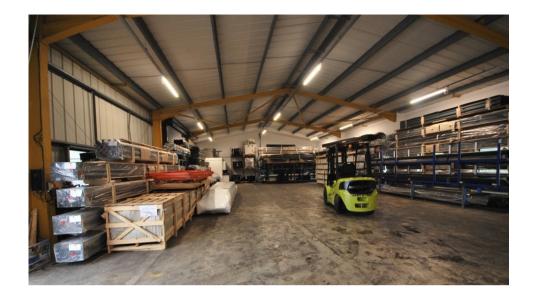

#### DESCRIPTION

The property is a single storey warehouse and benefits from LED lighting and 2 x roller shutter doors. The shutter doors are 3.48m height x 3.9m width. The haunch height is 4.5m and the ridge height is 4.7m. The warehouse has a disabled access WC and a small kitchen area with hot water facility.