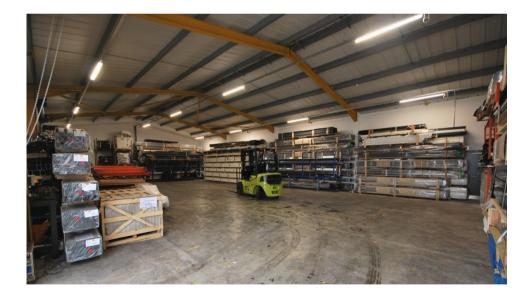

#### DESCRIPTION

The property is a single storey warehouse and benefits from LED lighting and 2 x roller shutter doors. The shutter doors are 3.48m height x 3.9m width. The haunch height is 4.5m and the ridge height is 4.7m. The warehouse has a disabled access WC and a small kitchen area with hot water facility.

Warehouse 3,220 Sq Ft