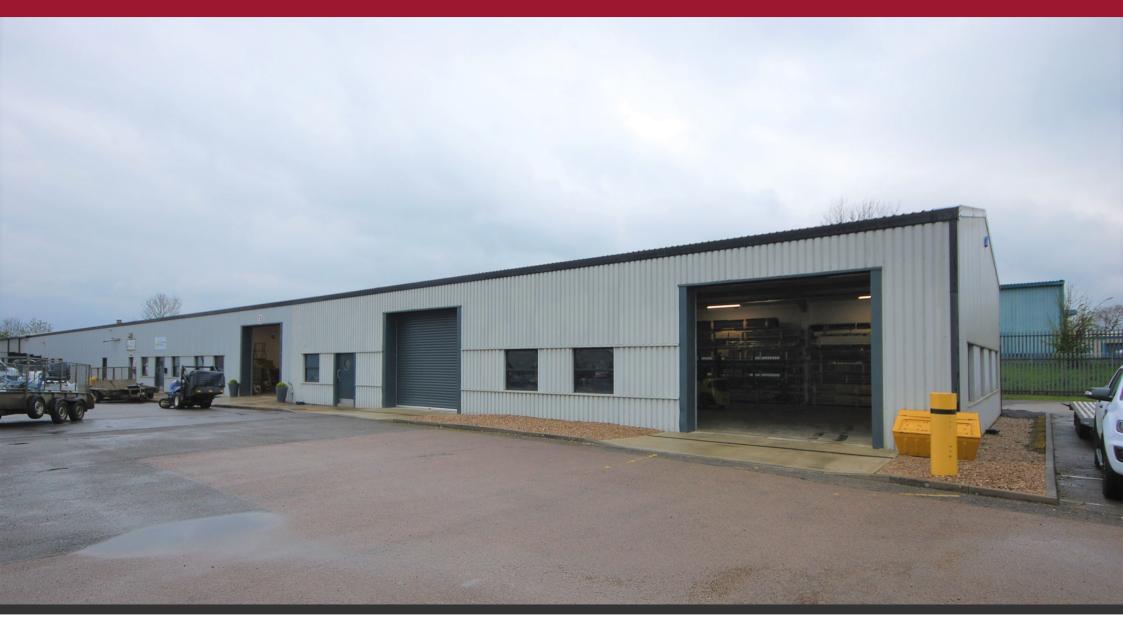

#### UNITS 1 & 2, FORMER TRIUMPH MOTORCYCLE WORKS JACKNELL ROAD HINCKLEY LE10 3BS

- 3,220 sq ft
- Good motorway links
- Modern warehouse for storage use
- Full repair and insure terms

#### DESCRIPTION

The property is a single storey warehouse and benefits from LED lighting and 2 x roller shutter doors. The shutter doors are 3.48m height x 3.9m width. The haunch height is 4.5m and the ridge height is 4.7m. The warehouse has a disabled access WC and a small kitchen area with hot water facility.