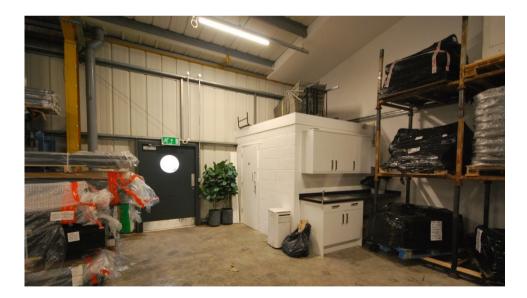

#### DESCRIPTION

The property is a single storey warehouse and benefits from LED lighting and 2 x roller shutter doors. The shutter doors are 3.48m height x 3.9m width. The haunch height is 4.5m and the ridge height is 4.7m. The warehouse has a disabled access WC and a small kitchen area with hot water facility.