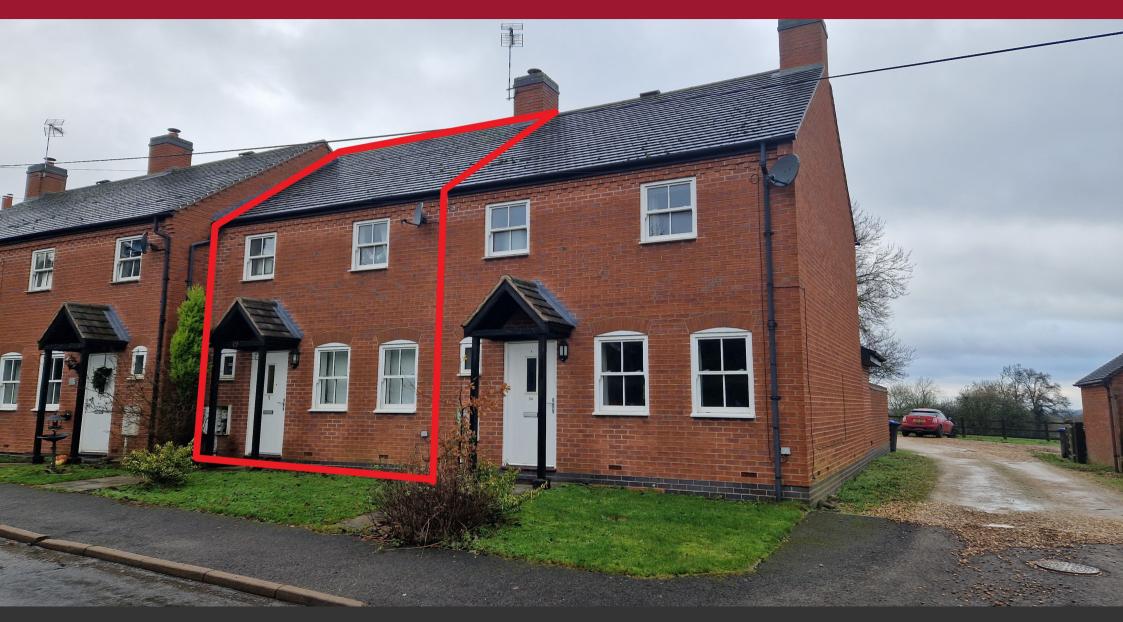

Eden House, 8 St. John's Business Park, Lutterworth LE17 4HB

TO LET

£995.00 (from) PCM

5 LEIRE LANE LUTTERWORTH LE17 5HR

- Village Location
- Open plan kitchen living
- Excellent views

### **DESCRIPTION**

Very near the centre of England, in the south of Leicestershire, stands Ashby Parva, situated in the south-east of the triangle made up of the M1, M6 and M69 motorways.

A well presented three bedroom family home tucked away in a sought after village location with views of the countryside. Benefiting from a generous open planned living kitchen. The Property includes a private courtyard garden and ample parking to the rear. The dwelling has been finished to a tasteful standard with modern fixtures and fittings.